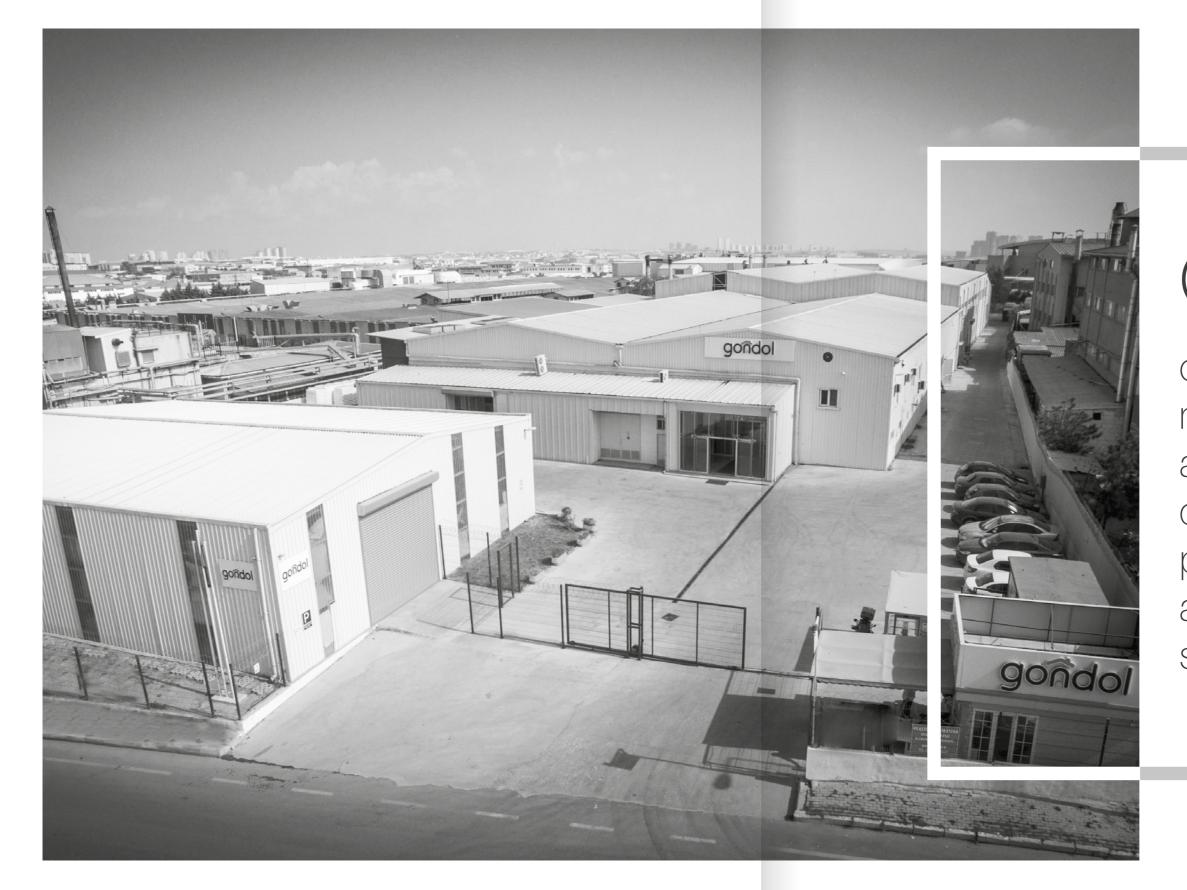

### Real technology

High tech double injection machineries 50+ injection machines capacities ranging form 120 to 1050 tons. In average, 10.000 tons of raw material consumption per year.

# Machine and Team

50+ injection machines capacities ranging form 120 to 1050 tons.

In average, 10.000 tons of raw material consumption per year.