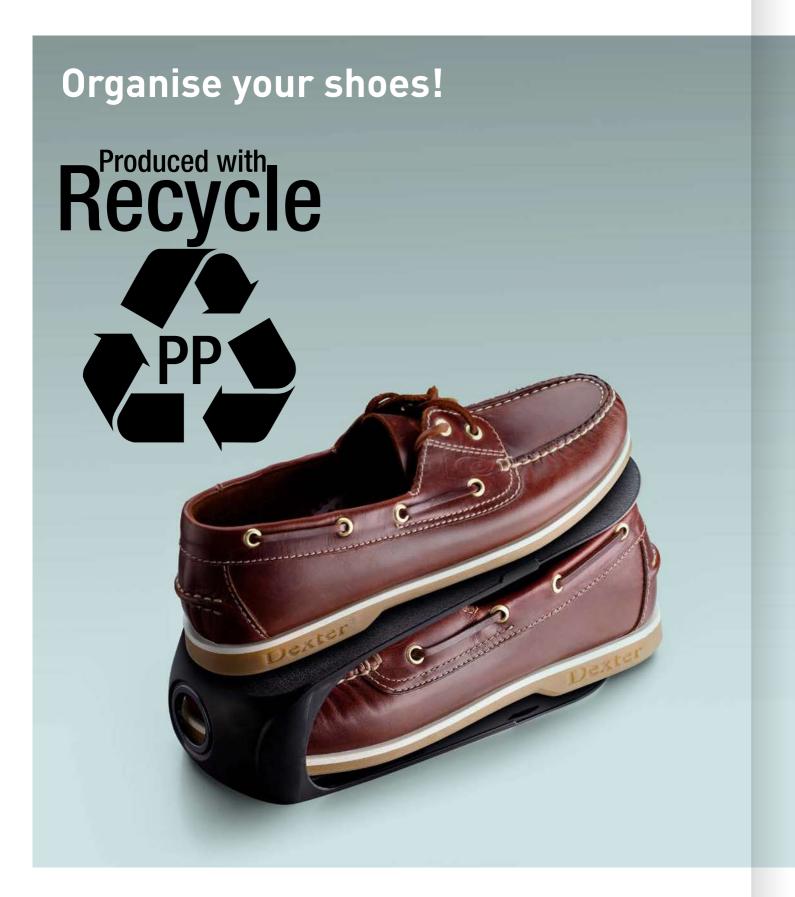

Technology

- In Mold Labelling
- Double Injection **Process**

### **Production** Capacity

- 10.000+ tones raw materials consumption per year
- 350+ employees
- 50+ injection machineries (120-1050 tones)





# Company

one of the largest manufacturer and exporter companies in the plastic kitchenware and household sector in Turkey.





# Machine and Team

50+ injection machines capacities ranging form 120 to 1050 tons.

In average, 10.000 tons of raw material consumption per year.





## High Tech Double Injection Products

- 2-Tone Baskets
- Tablewear Products
- Air-Tight Food Savers
- Non-Slip Chopping Boards
- Non-Stick Ice Cube Trays
- Mixing Bowls
- Food Storage Containers





# High Tech In Mold Labelling Products (IML)

- Cups
- Storage Boxes
- Lunch Boxes
- Organiser Boxes





## Recyle Products

- Shoe Shelf
- Clothes Hangers
- Baskets
- Shoe Tray



# 70 countries of 5 continents...

### Europe

Germany Austria Bosnia Herzegovina Bulgaria Czech Republic France Cyprus Croatia Netherlands England Spain Sweden Switzerland Italy Hungary Poland Portugal Romania Kosovo Serbia Slovakia Ukraine Greece Belgium Moldova

### Asia

Azerbaijan China Georgia Philippines Hong Kong Kazakhstan Israel Russia Palastine South Korea India Iraq Iran Kuwait Lebanon Qatar Pakistan Saudi Arabia Jordan United Arab Emirates

### America

Arjantin Guatemala Costa Rica Honduras Nikaragua Bolivya Uruguay Puerto Rico Paraguay El Salvador Brazil Colombia Mexico Peru Chile USA Canada Panama

### Africa

Morocco Gabon South Africa Libya Tunisia Egypt

### Australia

New Zealand

as a world b